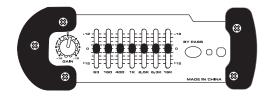

### **FEATURES**

- > Seven Band Graphic Equalizer.
- > Input Level Control.
- > Bypass Switch.
- > 1/4" Mono Input and Output connectors.
- > Stereo RCA Inputs and Output connectors.
- > Large rubber bumper feet.
- > Three year extended warranty.

#### **ARCHITECT'S & ENGINEER'S SPECIFICATIONS**

The Samson S•Equalizer shall be a Stereo equalizer. It shall have ¼" mono inputs and RCA stereo inputs. It shall have 7 bands of EQ with plus or minus 12dB of gain at 63Hz, 160Hz, 400Hz, 1kHz, 2.5kHz, 6.3kHz and 16kHz ISO centers. It shall have ¼" mono and RCA stereo outputs. Each band shall have a 12dB cut or boost level control. The S EQ shall have a bypass switch. It shall require a 12 volt (included) external power supply.

FRONT

FRONT PANEL